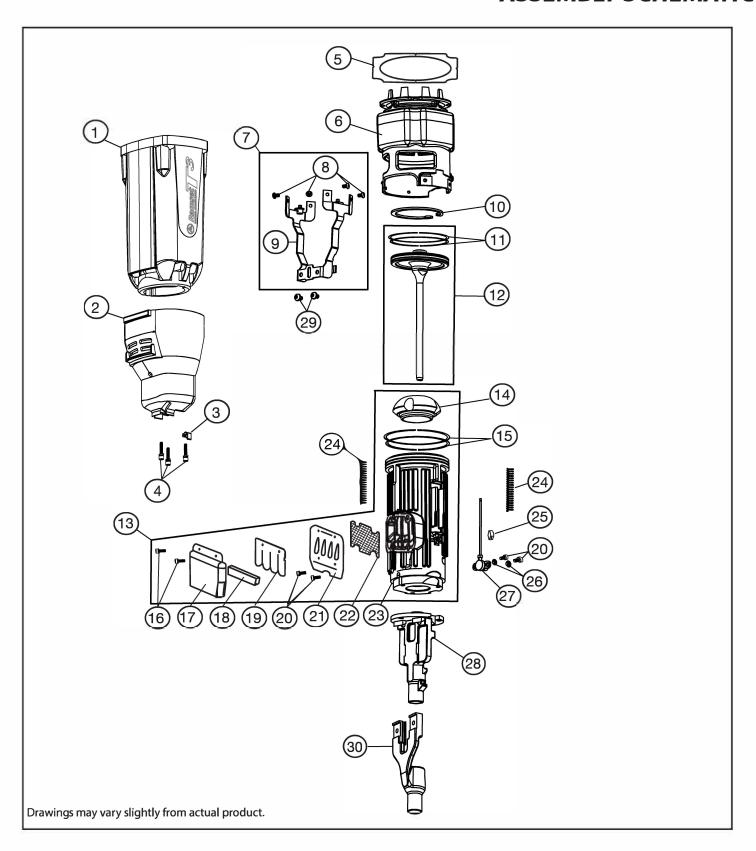

# T3MAG NOSE & HOUSING ASSEMBLY SCHEMATIC

## T3MAG NOSE & HOUSING ASSEMBLY PARTS LIST

| KEY  | PART NO. | QTY | DESCRIPTION                                                                         |
|------|----------|-----|-------------------------------------------------------------------------------------|
| 1    | B0001    | 1   | HOUSING, T3                                                                         |
| 2    | B0199    | 1   | SHROUD, T3 MAG.                                                                     |
| 3    | B0105    | 1   | SECURITY STOP                                                                       |
| 4    | B0238    | 3   | SCREW, HOUSING (3 Required - Sold Individually)                                     |
|      |          | _   | (For tools built September 2010, S/N 141009001 and after with Flanged Nose)         |
| 4A   | B0059A   | 3   | HOUSING SCREWS (PKG QTY 3)                                                          |
| ., . | 200007.  |     | (For tools built August 2010, S/N 1410080120 and before with Pinned Nose)           |
| 5    | B0097    | 1   | AIR DAM                                                                             |
| 6    | B0178    | 1   | COMBUSTION CHAMBER, T3                                                              |
| 7    | B0217A   | 1   | CAGE ASSEMBLY WITH SCREWS,                                                          |
| 8    | B0057    | 4   | SCREW, CAGE TO COMBUSTION CHAMBER (4 REQUIRED - SOLD INDIVIDUALLY)                  |
| 9    | B0217    | 1   | CAGE ASSEMBLY, T3                                                                   |
| 10   | B0068    | 1   | PISTON STOP RING                                                                    |
| 11   | B0034A   | 1   | PISTON RINGS (PKG QTY 2)                                                            |
| 12   | B0031A   | 1   | PISTON ASSEMBLY (W/RINGS)                                                           |
| 13   | 906006   | 1   | SLEEVE ASSEMBLY, T3 MAG (Includes Sleeve, Seal Rings, Bumper, and Muffler Assy.)    |
| 14   | B0053    | 1   | BUMPER                                                                              |
| 15   | 100154A  | 2   | STEEL RINGS, SLEEVE (PKG QTY 2)<br>(For tools after February 2011, S/N: 1411020066) |
| 15A  | B0042    | 1   | SLEEVE O-RING (For tools before February 2011, S/N: 1411020065)                     |
| 16   | 900596   | 2   | M4-10 EXAUST SCREW                                                                  |
| 17   | 404423   | 1   | MUFFLER COVER                                                                       |
| 18   | 404422   | 1   | MUFFLER                                                                             |
| 19   | 404424   | 1   | EXHAUST REED PLATE                                                                  |
| 20   | 900595   | 4   | M4-8 EXHAUST/ FUEL CONNECTOR SCREW                                                  |
| 21   | 404425   | 1   | REED PLATE                                                                          |
| 22   | 404426   | 1   | EXHAUST BAFFLE                                                                      |
| 23   | B0052    | 1   | SLEEVE, MACHINED                                                                    |
| 24   | B0037A   | 2   | CAGE SPRINGS (PKG QTY 2)                                                            |
| 25   | B0048    | 1   | INJECTION TUBE BUMPER                                                               |
| 26   | B0023    | 2   | FUEL SLEEVE CONNECTOR BUSHING                                                       |
| 27   | B0054A   | 1   | FUEL INJECTION TUBE ASSEMBLY                                                        |
| 28   | 905530A  | 1   | PIN GUIDE SUPPORT, W/SCREWS B0238                                                   |
| 29   | B0226    | 2   | ACTUATOR PLATE SCREW                                                                |
| 30   | 905531A  | 1   | ACTUATOR W/SCREWS B0226                                                             |
| _    | 906000   |     | T3MAG NOSE KIT (INCLUDES PIN GUIDE SUPPORT W/SCREWS,                                |

 906000 T3MAG NOSE KIT (INCLUDES PIN GUIDE SUPPORT W/SCREWS, ACTUATOR W/SCREWS AND SHEAR BLOCK W/SCREWS)