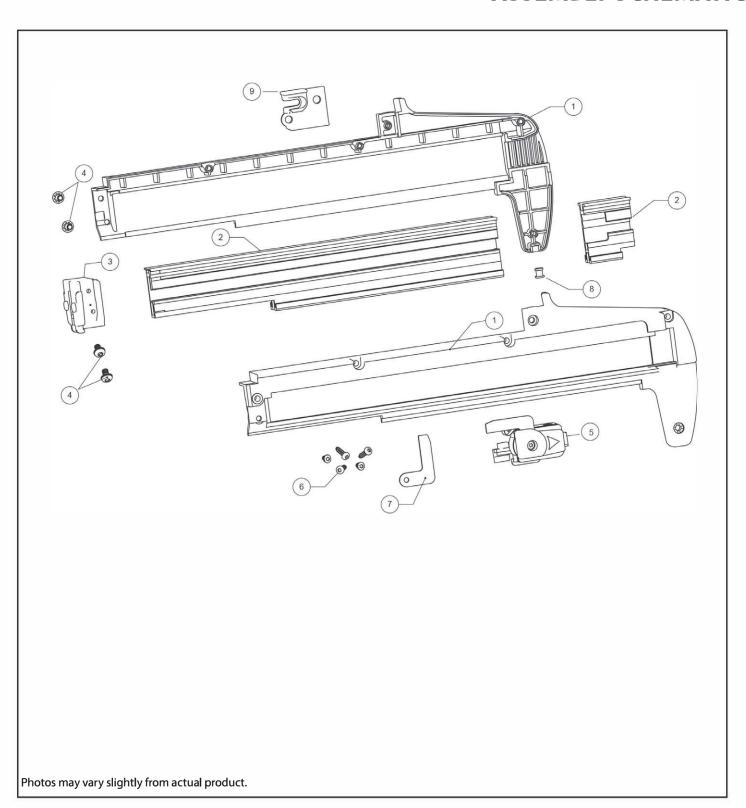

# T3 MAGAZINE ASSEMBLY SCHEMATIC

#### T3 MAGAZINE ASSEMBLY PARTS LIST

| <b>KEY</b> | PART NO. | DESCRIPTION                                                                                                                                   |
|------------|----------|-----------------------------------------------------------------------------------------------------------------------------------------------|
| 1          | B0203    | MAGAZINE LEFT & RIGHT HALF                                                                                                                    |
| 2          | B0204    | FRONT & REAR RAILS                                                                                                                            |
| 3          | B0213A   | SHEAR BLOCK & SCREW (OLD NOSE)                                                                                                                |
| 3A         | 905532A  | SHEAR BLOCK & SCREW (NEW NOSE SERIAL # 1516110001 AND LATER)                                                                                  |
| 4          | B0206    | CONNECTION BLOCK/SHEAR BLOCK SCREWS (PKG QTY 4) M4                                                                                            |
| 5          | B0207    | FOLLOWER ASSY. W/CONSTANT FORCE SPRING                                                                                                        |
| 6          | B0208    | MAGAZINE SCREWS (PKG QTY 5)                                                                                                                   |
| 7          | B0147    | LOCKOUT BRACKET                                                                                                                               |
| 8          | B0102    | WEAR PAD, FOOT                                                                                                                                |
| 9          | B0215    | MAGAZINE LATCH BRACKET                                                                                                                        |
|            | B0234    | T3 EASY RELEASE MAGAZINE ASSEMBLY INCLUDES: MAGAZINE HALVES, SHEAR BLOCK KIT, FOLLOWER ASSEMBLY, FRONT RAIL, REAR RAIL, SCREWS, LATCH BRACKET |
|            | 905529   | CONSTANT FORCE SPRING W/HUB                                                                                                                   |
| -          | 906004   | SERVICE, COMPLETE MAGAZINE ASSEMBLY                                                                                                           |