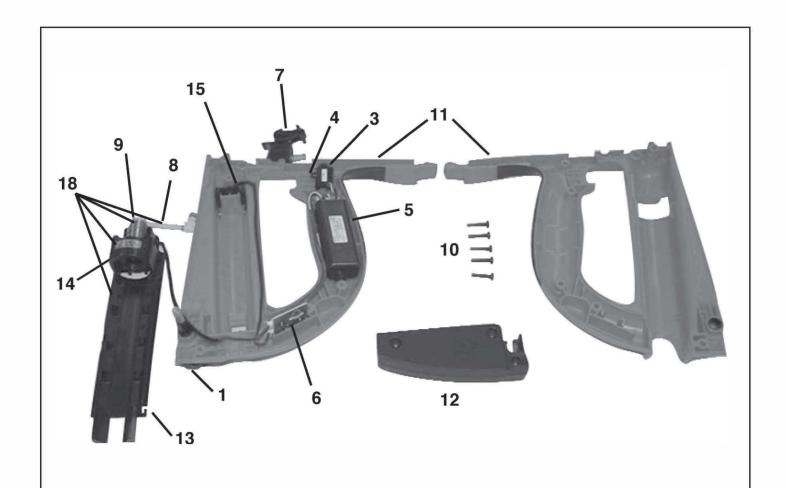

### T3MAG TOOL SYSTEM HANDLE ASSEMBLY SCHEMATIC

Photos may vary slightly from actual product.

### T3MAG TOOL SYSTEM HANDLE ASSEMBLY PARTS LIST

| <b>KEY</b> | PART NO. | DESCRIPTION                                                                     |
|------------|----------|---------------------------------------------------------------------------------|
| 1          | 333380   | KNOB ASSEMBLY, T3SS                                                             |
| 1A         | B0227A   | T3MAG EASY RELEASE KNOB KIT INCLUDES: KNOB CAP, KNOB BASE, KNOB SHAFT HARDWARE) |
| 2          | 404619   | INSULATOR<br>(PLACED UNDER TRIGGER SWITCH)                                      |
| 3          | 900824   | TRIGGER SWITCH - OCTOBER 2016, NEW CONNECTOR (MUST BE USED WITH 905533 MEFI)    |
| 4          | 7405091  | SCREWS #2 – 5/8 (PKG OF 2), TRIGGER SWITCH                                      |
| 5          | 905533   | SPARK UNIT – MEFI, T3 - NEW CONNECTOR                                           |
| 6          | B0093    | EFI JUNCTION BOARD                                                              |
| 7          | B0006A   | TRIGGER ASSEMBLY                                                                |
| 8          | B0050A   | FUEL CONNECTOR ASSEMBLY                                                         |
| 9          | B0160    | FUEL VALVE                                                                      |
| 10         | B0100A   | HANDLE SCREWS (PKG. OF 5)                                                       |
| 11         | B0176    | LEFT & RIGHT SIDE HANDLE ASSEMBLY                                               |
| 12         | B0144    | REAR FOOT ASSEMBLY (T3SS ONLY)                                                  |
| 13         | B0018    | FUEL SPACER PLATE                                                               |
| 14         | B0090A   | FUEL CELL EJECT BUTTON & LATCH KIT                                              |
| 15         | B0011    | BATTERY TERMINAL ASSEMBLY                                                       |
| 16         | B0210A   | BELT HOOK KIT                                                                   |
| 18         | B0160A   | FUEL VALVE & SPACER PLATE ASSEMBLY                                              |
| -          | B0029    | HANDLE TO HOUSING BUSHING                                                       |
| -          | B0030    | HEAD TO HANDLE BUSHING                                                          |
| -          | B0058    | BUSHING SCREW, M5x10                                                            |
| _          | B0055    | RUBBER SPACER, FUEL CONNECTOR                                                   |
|            | 7505021  | DANGER LABEL                                                                    |
| _          | 7505025  | WARNING LABEL                                                                   |
| ·—-        | 906001   | MAGNETIC WORK CONTACT ELEMENT (T3MAG)                                           |