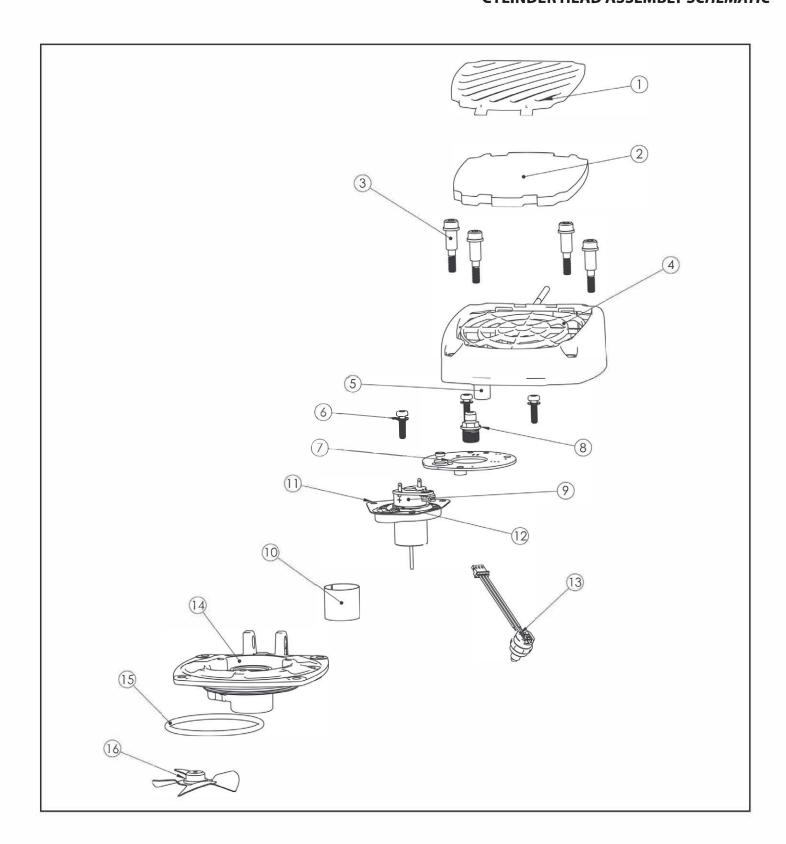

### T3MAG TOOL SYSTEM CYLINDER HEAD ASSEMBLY SCHEMATIC

#### T3MAG TOOL SYSTEM CYLINDER HEAD ASSEMBLY PARTS LIST

| <b>KEY</b> | PART NO. | DESCRIPTION                                                                                                                                                   |
|------------|----------|---------------------------------------------------------------------------------------------------------------------------------------------------------------|
| 1          | B0017    | GRILL CAP, T3                                                                                                                                                 |
| 2          | B0095    | FOAM FILTER, T3                                                                                                                                               |
| 3          | 901065A  | CAP SCREWS (PKG QTY OF 4)                                                                                                                                     |
| 4          | B0016    | CAP (GRILL & FILTER NOT INCLUDED)                                                                                                                             |
| 5          | 900478   | SPARK PLUG WIRE & BOOT                                                                                                                                        |
| 6          | B0061A   | SCREWS, PC BOARD (For T3MAG tools before July 2009, S/N: 1509070048 and w/ O-ring head) (For T3SS tools before July 2009, S/N: 1409070110 and w/ O-ring head) |
| 6          | 900902   | SELF THREADING SCREW, LONG, PC BOARD (1 Required – For tools built after July 2009 or with Steel Ring Head)                                                   |
| 6          | 100009   | SELF THREADING SCREW, SHORT, PC BOARD (2 Required – For tools built after July 2009 or with Steel Ring Head)                                                  |
| 7          | B0040    | PC BOARD                                                                                                                                                      |
| 8          | 7505164  | SPARK PLUG ASSEMBLY                                                                                                                                           |
| 9          | 900525A  | FAN MOTOR KIT<br>(Includes: Fan, Motor Sleeve, Motor Mount, Retaining Ring & Fan Blade)                                                                       |
| 10         | 401356   | MOTOR SLEEVE                                                                                                                                                  |
| 11         | 900470   | MOTOR MOUNT                                                                                                                                                   |
| 12         | 401355   | MOTOR RETAINING SNAP RING                                                                                                                                     |
| 13         | 404601   | HEAD SWITCH                                                                                                                                                   |
| 14         | B0078    | CYLINDER HEAD (This replacement part uses Steel Rings)                                                                                                        |
| 15         | 403992   | O-RING, CYLINDER HEAD (for tools using O-ring Cylinder Head)                                                                                                  |
| 15         | 900935A  | STEEL RINGS, CYLINDER HEAD (PKG QTY OF 2) (For tools built after March 2011 and/or using Steel Ring Cylinder Head)                                            |
| 16         | 403167   | FAN BLADE                                                                                                                                                     |