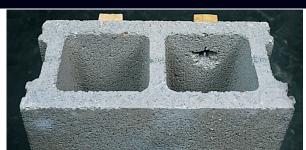

TrakFast ICC ESR-2579 is the only approval that allows you to fasten into any location on a hollow block wall and won't blow away block like a powder tool.