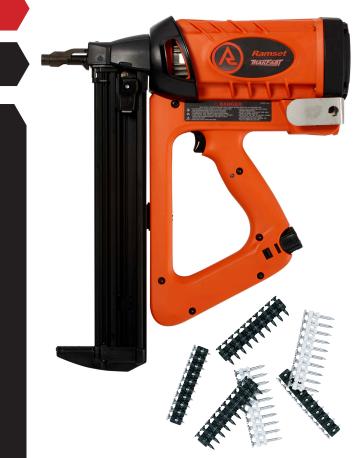

- Gas Technology
- Fully Automatic
- 1-1/2" Pin Capacity
- 42 Pin Magazine Capacity
- Maximum cycles/second: 2
- Fuel cell: 1000 shots
- Battery (charged): 3000 shots

## ADVANTAGES

- INCREASED DURABILITY AND RELIABILITY
- OFF POSITION TO PREVENT DRAINING BATTERY when tool is not in use.
- THREE TO FIVE TIMES FASTER than powder tools. 42 pin magazine reduces load time.
- **EASY TO USE.** Tool automatically resets piston. No recoil, tool absorbs shock resulting in less operator fatigue.
- NO CHANGING LOADS. TrakFast uses a fuel cell. No need to inventory different colored loads.
- NARROW NOSE & PROFILE allows tool to reach inside deep leg track.
- NO LICENSING REQUIRED. Unlike powder-actuated tools.
- **2 YEAR WARRANTY** (6 months on wearable parts).