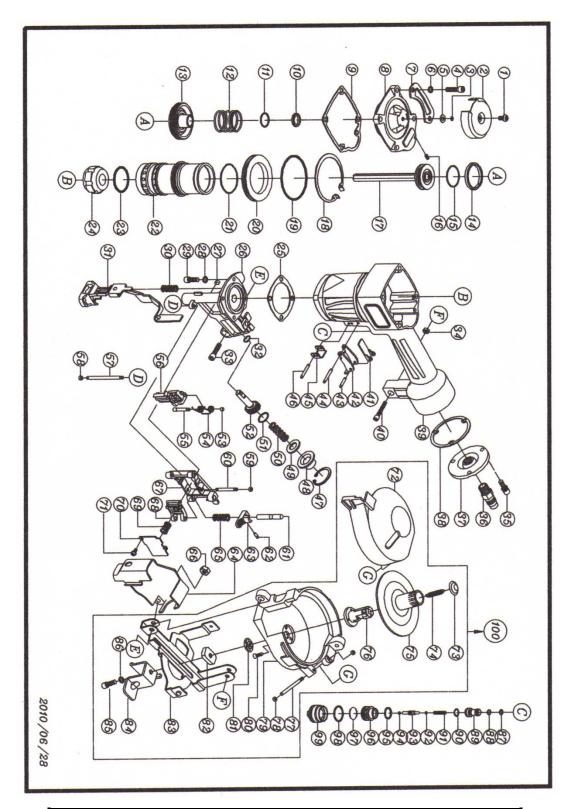

## LL175R

|                      |          |     | RETAINER          | FD-305   | 68  | LOCK NUT                 | M5       | 34  |
|----------------------|----------|-----|-------------------|----------|-----|--------------------------|----------|-----|
|                      |          |     | DOOR              | FD-304   | 67  | HEX.SOC.HD.SCREW         | M6X25    | ဒ   |
| MAGAZINE ASSEMBLY    | MZ-308   | 100 | LOCK NUT          | M6       | 66  | O-RING                   | OR-09    | 32  |
| TRIGGER VALVE GUIDE  | VS-311   | 99  | SPRING            | SP-312   | 65  | SAFETY UNIT              | ST-301   | 3   |
| O-RING               | OR-311   | 98  | COVER             | FC-303   | 64  | SPRING                   | SP-301   | 30  |
| O-RING               | OR-310   | 97  | GUIDE LOCK        | FD-303   | 63  | HEX.SOC.HD.SCREW         | M6X18    | 29  |
| TRIGGER VALVE HEAD   | VS-302   | 96  | SPRING PIN        | SP-311   | 62  | SPRING WASHER            | WS-305   |     |
| SPRING PIN           | OR-78    | 95  | BUTTON            | SP-310   | 61  | MAGNET                   | Z-302    |     |
| O-RING               | OR-309   | 94  | PIN               | SP-309   | 60  | NOSE PIECE               | P-301    |     |
| TRIGGER VALVE STEM   | VS-301   | 93  | RETAINER          | SM-301   | 59  | BOTTOM GASKET            | WS-302   | 25  |
| O-RING               | OR-309   | 92  | RETAINER          | SM-301   | 58  | BUMPER                   | BP-301   | 24  |
| SPRING               | SP-316   | 91  | PIN               | SP-308   | 57  | O-RING                   | OR-307   | 23  |
| O-RING               | OR-09    | 90  | FEED PAWL         | FD-302   | 56  | CYLINDER                 | CY-302   | 22  |
| TRIGGER VALVE        | PV-302   | 89  | PIN               | SP-307   | 55  | O-RING                   | OR-306   | 21  |
| O-RING               | OR-23    | 88  | SPRING            | SP-306   | 54  | CYLINDER SPACER          | CY-301   | 20  |
| O-RING               | OR-23    | 87  | RETAINER          | SM-301   | 53  | O-RING                   | OR-305   | 19  |
| SPRING WASHER        | WS-305   | 86  | PISTON            | FD-301   | 52  | C-RING                   | Z-301    | 18  |
| HEX.SOC.HD.SCREW     | M6X12    | 85  | O-RING            | OR-308   | 51  | PISTON RAM ASSEMBLY      | PS-301   | 17  |
| GUIDE                | M2-306   | 84  | SPRING            | SP-305   | 50  | HEX.SOC.HD.SET.SCREW     | SET-M4X5 | 16  |
| GUIDE                | MZ-305   | 83  | SEAL              | ES-304   | 49  | O-RING                   | OR-304   | 15  |
| PLATE                | WS-304   | 82  | CAP               | FC-303   | 48  | PISTON O-RING            | OR-303   | 14  |
| COVER                | FC-306   | 81  | C-RING            | Z-304    | 47  | HD.VALVE PISTON ASSEMBLY | PV-301   | 13  |
| SELF DRILL SCREWS    | FH-4X8   | 80  | SPRING PIN        | SP-304   | 46  | SPRING                   | SP-301   | 12  |
| MAGAZINE             | MZ-304   | 79  | SAFETY GUIDE      | FC-302   | 45  | O-RING                   | OR-302   | 11  |
| RETAINER             | SM-301   | 78  | SPRING PIN        | SP-303   | 44  | SEAL                     | ES-303   | 10  |
| PIN                  | SP-315   | 77  | SPRING PIN        | SP-302   | 43  | CAP GASKET               | WS-301   | 9   |
| ADJUST POST          | MZ-303   | 76  | PRIMARY TRIGGER   | TG-302   | 42  | CAP                      | CA-301   | 80  |
| PLATE                | MZ-302   | 75  | SECONDARY TRIGGER | TG-301   | 41  | BODY GUARD               | FC-301   | 07  |
| SPRING               | SP-314   | 74  | HEX.SOC.HD.SCREW  | 05X3M    | 40  | SPRING WASHER            | WS-305   | 90  |
| COVER                | FC-305   | 73  | GUN BODY          | BD-301   | 39  | SEAL                     | ES-302   | 05  |
| COVER                | MZ-301   | 72  | INLET CAP GASKET  | WS-303   | 38  | O-RING                   | M6X25    | 04  |
| HEX.SOC.BUT.HD.SCREW | M4X10    | 71  | END CAP           | CA-302   | 37  | SEAL                     | ES-301   | 03  |
| DOOR COVER           | FC-304   | 70  | AIR PLUG          | Z-303    | 36  | DEFLECTOR                | EC-301   | 02  |
| SPRING               | SP-313   | 69  | HEX.SOC.HD.SCREW  | M5X20    | 35  | HEX.SOC.BUT.HD.SCREW     | M5X8     | 91  |
| DESCRIPTION          | PART NO. | NO. | DESCRIPTION:      | PART NO. | NO. | DESCRIPTION              | PART NO. | NO. |